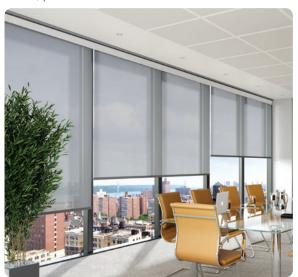

# Powered blinds

Portal Powered Blinds from AlluGuard is a simple... ...but brilliant concept. Every blind includes a rechargeable Lithium Ion battery for

- Eliminates the need to install or replace batteries
- Capable of lifting larger shades
- Adjustable speed control provides enhanced aesthetics
- Compatible with the Telis Modulis RTS to provide precise control for slat and vane positioning
- Controllable with simple voice commands using Amazon Alexa.

## The collections