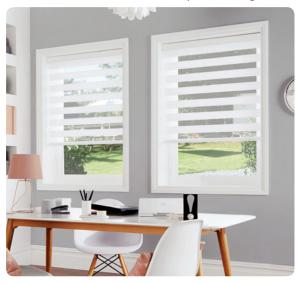

of 72" x 72" that is operated one cycle per day.

## The collections

#### Carnival

The perfect plain range, a hand-picked palette of 48 stunning colours. Each blind has a colour matched fabric insert on the cassette fascia.



So simple, so easy & so brilliant!

#### Carnival Blackout

24 of our stunning Carnival colours are replicated with a self coloured blackout finish



#### Perspective

A sleek, wide width, finely woven 3% screen fabric, perfect for a modern look.



#### Wood Venetian Slat

A beautiful selection of wood Venetian colours to suit any interior in 50mm slats



#### Voile

Voile shades the room and enables a glimpse to the outside world.



### Capri & Capri Colour

A cool and contemporary, finely textured Vision fabric in fashionable urban or eye-catching colours.



#### Controls

Select from a wide variety of hand-held remotes, wireless wall switches, timers, sensors or a smartphone/tablet app including voice control.



Telis 1 & 4 for remote control



Telis 1 & 4 Modulis for remote control and slat angle adjustment



Smoove wireless wall switch



Tahoma & Connexoon Smart home control









### Peace-of-Mind Warranties

(a) AlluGuard Portal Powered Blinds are guaranteed against any form of manufacturing defect for a period of 2 years from the date of original purchase.

(b) AlluGuard tubular motors are guaranteed against any form of manufacturing defect for a period of 5 years. Other electrical and mechanical elements within the control system are guaranteed for a period of 5 years.

Guarantees are subject to conditions - please visit www.al