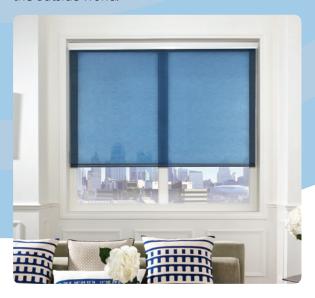

#### Perspective

A sleek, wide width, finely woven 3% screen fabric, perfect for a modern look.

### Capri & Capri Colour

A cool and contemporary, finely textured Vision fabric in fashionable urban or eye-catching colours.